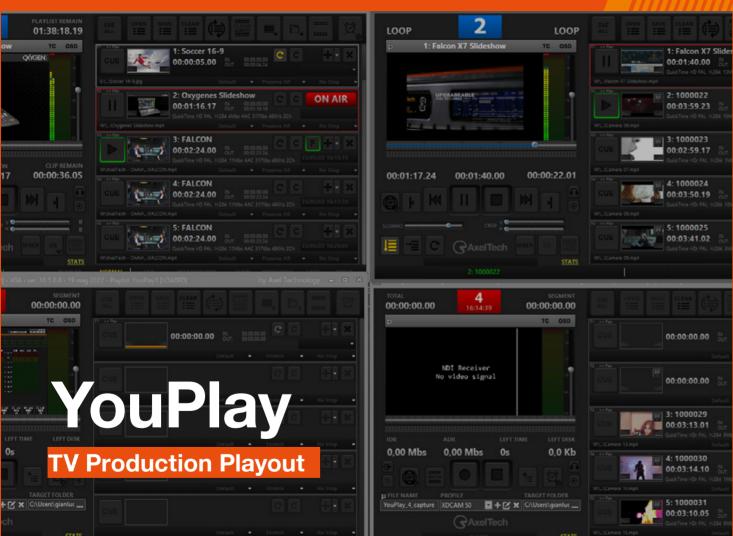

## The Smartest Tool for Your PCR

YouPlay is a powerful software to manage video contribution in PCR. YouPlay can send On-Air any video format during news, talk shows or live events coverage. YouPlay can also feed studio video-walls, featuring clips playout or playlists, play/stop from still frame, animations and much more. YouPlay's user-friendly interface fits perfectly into live productions and it is so intuitive that requires no training.

## General

- SDI/NDI/IP 4K/2K/HD/SD Playout and Ingest (Ingest available on Youplay Server version only);
- Virtually any video and file format compatibility (SD/HD/2K/4K): DV, HDV, DVCPRO, MJPEG, MPEG-2, TS, MPG, VOB, H.264, H.265, AV1, MP4, QuickTime, PRORES, DNxHD, AVI, WMV, ASF, MXF, XDCAM, IMX, GXF, LXF, FLV, MKV, WebM, HuffYUV, VP8, VC3, JPEG2000, DPX and any audio or bitmap file format;
- Up to 16 Audio channels (Dynamic selection of enabled audio channels);
- Automatic Up and Down Scaling and Aspect Ratio adjustment (16/9, 4/3, etc...);
- Mosaic for Video Walls;
- Hardware Compatibility: BMD (SDI), AJA (SDI, SMPTE 2022 & SMPTE 2110), BlueFish (SDI, SMPTE 2022 & SMPTE 2110);
- Key output on SDI with 32 bits Bitmaps sequence, QuickTime Animation and ProRes 4:4:4:
- Timecode RP188-VITC-LTC;
- Crop, field swap, aspect correction mode (Letterbox, no Letterbox, stretch);

- Free CG Composer app for CG template creation;
- Timed CG on playlist with dynamic text metadata;
- Frame accurate single clip loops;
- Slow-motion up to -2x/+2x;
- Play while ingest (on YouPlay Server version only);
- Remote control with BMD Atem, Newtek Tricaster, BMD Hyperdeck Emulation, VDCP mixer, RS422 controller;
- MOS Protocol for Integration with most common Newsroom systems;

## **Versions**

- YouPlay Pro (Playout only)
- YouPlay BRD (Playout only)
- YouPlay Server (Playout and Ingest)

For more information about YouPlay, visit our website