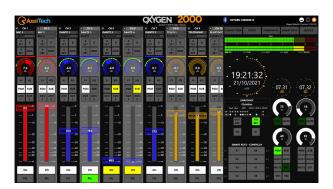

Oxygen 2000 can be remotely controlled through the Oxygen Remoter tool, which is always included in any Oxygen Console.

#### General

- Fully Digital Broadcast Console for Radio Broadcasting with 12 faders
- A/B Fast source switch buttons for each fader
- 4+1 busses (PGM, SUB, Aux1, Aux2, PFL)
- Near 0 latency (< 0,7 ms I/O)</p>
- Complete Remote Control through the Oxygen Remoter application replicating the surface
- Remote configuration and maintenance via Web Interface
- User-definable Presets & Snapshot
- 5 bands fully parametric Equalizer on every input
- Dynamic Processor with expander and compressor section on each microphone inputs
- Advanced and configurable Monitor Facilities for the Control Room and Studio
- Customizable RGB-colored buttons
- High Resolution (120 LEDs) meter bars for outputs
- HDMI Out for console status display
- 2 Timers (Ctrl-Room and Studio microphones timers on HDMI Monitor)
- TalkBox for guest and presenter (optional)