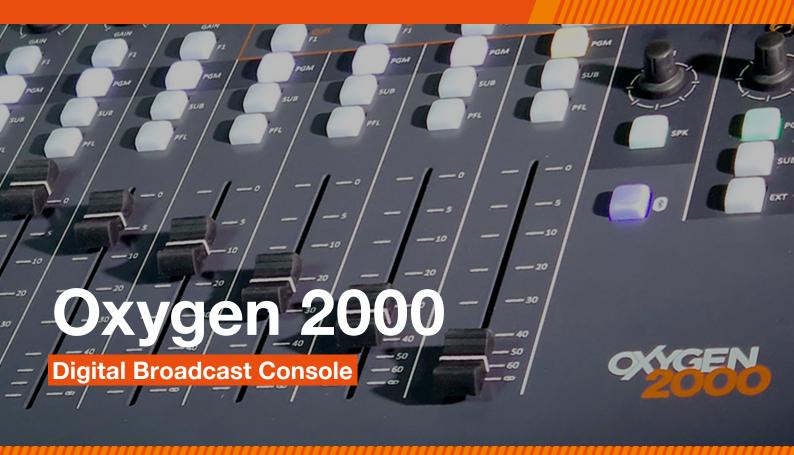

# >> Designed to Fit in Any Studio

Oxygen 2000 is a Digital Broadcast Console designed for on-air and production.

Twelve faders unit, five microphone inputs with Automix, powerful internal audio routing, and a wide range of controls and I/O in a rugged and classy steel chassis.

#### General

- Fully Digital Broadcast Console for Radio Broadcasting with 12 faders
- A/B Fast source switch buttons for each fader
- 4+1 busses (PGM, SUB, Aux1, Aux2, PFL)
- Near 0 latency (< 0,7 ms I/O)</p>
- Complete Remote Control through the Oxygen Remoter application replicating the surface
- Remote configuration and maintenance via Web Interface
- User-definable Presets & Snapshot
- 5 bands fully parametric Equalizer on every input
- Dynamic Processor with expander and compressor section on each microphone inputs
- Advanced and configurable Monitor Facilities for the Control Room and Studio
- Customizable RGB-colored buttons
- High Resolution (120 LEDs) meter bars for outputs
- HDMI Out for console status display
- 2 Timers (Ctrl-Room and Studio microphones timers on HDMI Monitor)
- TalkBox for guest and presenter (optional)