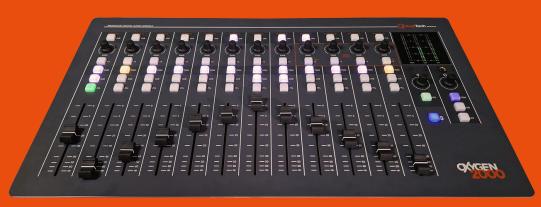

# >> Designed to Fit in Any Studio

Oxygen 2000 is a Digital Broadcast Console designed for on-air and production.

Twelve faders unit, five microphone inputs with Automix, powerful internal audio routing, and a wide range of controls and I/O in a rugged and classy steel chassis.

#### General

- Fully Digital Broadcast Console for Radio Broadcasting with 12 faders
- A/B Fast source switch buttons for each fader
- 4+1 busses (PGM, SUB, Aux1, Aux2, PFL)
- Near 0 latency (< 0,7 ms I/O)</p>
- Complete Remote Control through the Oxygen Remoter application replicating the surface
- Remote configuration and maintenance via Web Interface
- User-definable Presets & Snapshot
- 5 bands fully parametric Equalizer on every input
- Dynamic Processor with expander and compressor section on each microphone inputs
- Advanced and configurable Monitor Facilities for the Control Room and Studio
- Customizable RGB-colored buttons
- High Resolution (120 LEDs) meter bars for outputs
- HDMI Out for console status display
- 2 Timers (Ctrl-Room and Studio microphones timers on HDMI Monitor)
- TalkBox for guest and presenter (optional)